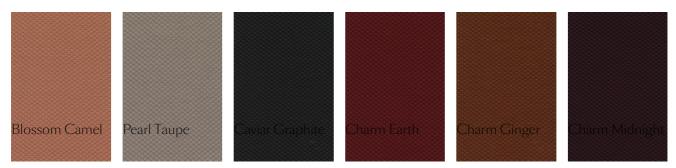

## Colours

## Upholstery

MOSAIC 2 (available in 15 colours)

COMPOSITION 58% PES, 27% WV, 9% PA, 100000 martindale 6% EA