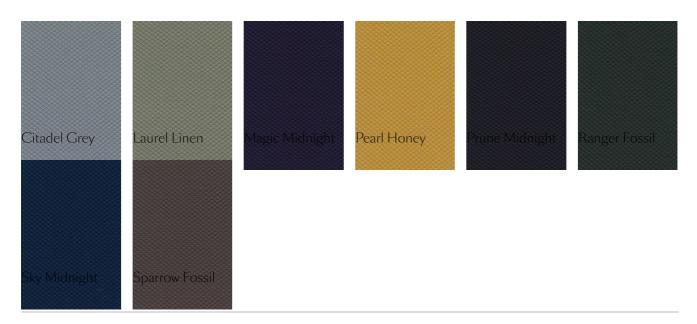

## Colours

## Upholstery

MOSAIC 2 (available in 15 colours)

COMPOSITION 58% PES, 27% WV, 9% PA, 100000 martindale 6% EA