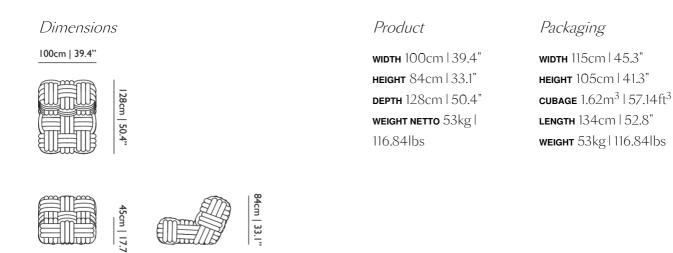

### Technical

#### MATERIAL

Wooden frame, steel springs, foam

**SEAT DEPTH** 64cm | 25.2"

**SEAT HEIGHT** 45cm | 17.7"

**SEAT WIDTH** 100cm | 39.4"

**WEIGHT CAPACITY** 110kg | 242.51lbs **SEAT DEPTH 2** 64cm | 25.2"

**SEAT HEIGHT 2** 41cm | 16.1"

**SEAT WIDTH 2** 100cm | 39.4"

SEATING CAPACITY

1