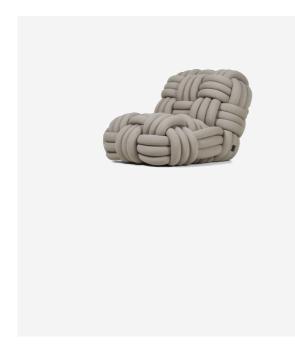

# Knitty Lounge Chair

Indulge in the ultimate relaxation with Knitty Lounge Chair by Nika Zupanc. This oversized chair is crafted from extra-large yarn that resembles ship ropes, woven in a chunky basket weave for a unique tactile feel. Available in 15 colours and quilted in a diamond pattern, Knitty Lounge Chair combines scale, softness and unexpected design.

### Detailing

The Knitty Lounge Chair is about the pleasure of simple materials and transforming them into something unexpected that at first seemed impossible.