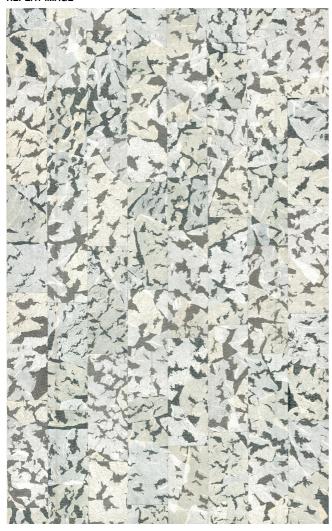

red motifs.

## **Colours**



# Armoured Boar Wallcovering / Armoured Boar

### Packaging

**WIDTH** 91.44cm | 36"

**неіднт** 1cm | 0.4"

cubage  $0 \text{m}^3 \mid 0 \text{ft}^3$ 

**LENGTH** 1cm | 0.4"

**weight** 1kg | 2.2lbs

#### **Technical**

#### MATERIAL

Natural wallcovering on non-woven backing

#### COLLECTION

Moooi Wallcovering Extinct Animals

#### **UNIT DIMENSIONS**

Width 91.44 cm (36"), sold by the linear metre/yard

#### ADHESIVE

Adhesive for non-woven wallcovering like Arte Clearpro or 100% dispersion adhesive

#### HOW TO PASTE

Moisten the product, paste the wall

#### **PATTERN**

Armoured Boar

#### REPEAT TYPE

→ Free match

### LIGHT RESISTANCE

#### CARE

Spongeable during hanging (dab away damp glue)

#### HOW TO REMOVE

**V** Strippable

#### REPEAT IMAGE