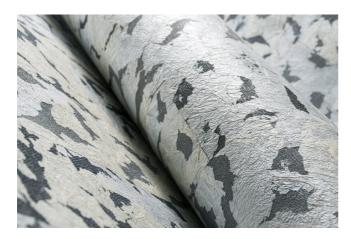

# Armoured Boar Wallcovering

MOOOI | FOR MOOOI WALLCOVERING

Wallcovering with gauze and Japanese paper, representing the shiny coat of the Armoured Boar. The upper part of its body was covered in black and golden scales, which gave it an ornamental appearance.

## Detailing

A fusion of artistry and innovation, this Moooi Wallcovering transforms interiors with rich textures, intricate details and nature-inspired motifs.