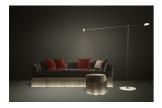

## Amami

LORENZA BOZZOLI

An elegant and comfortable sofa dressed in heart-warming velvet, softly floating on long sensuous fringes that decorate and enhance it, producing a fresh breeze of lightness all around the room: this is Amami Sofa by Lorenza Bozzoli. The sofa's generous size makes is a cozy companion during moments of relaxation and social gatherings, for it pleases and pampers you and your guests at the most, being both extremely cozy and a joy to the eye. The addition of a sublime pouf available in three dimensions and matching cushions to accessorize it make it simply irresistible!