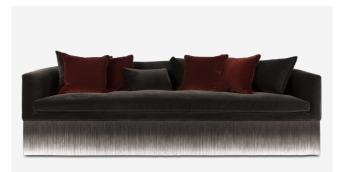

## Amami

LORENZA BOZZOLI

An elegant and comfortable sofa dressed in heart-warming velvet, softly floating on long sensuous fringes that decorate and enhance it, producing a fresh breeze of lightness all around the room: this is Amami Sofa by Lorenza Bozzoli. The sofa's generous size makes is a cozy companion during moments of relaxation and social gatherings, for it pleases and pampers you and your guests at the most, being both extremely cozy and a joy to the eye. The addition of a sublime pouf available in three dimensions and matching cushions to accessorize it make it simply irresistible!

## Detailing

Long sensuous fringes decorate and enhance the Amami Sofa.