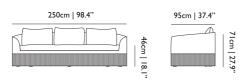

#### **Dimensions**

#### Product

width 250cm | 98.4" неіднт 71cm | 28" рертн 95cm | 37.4"